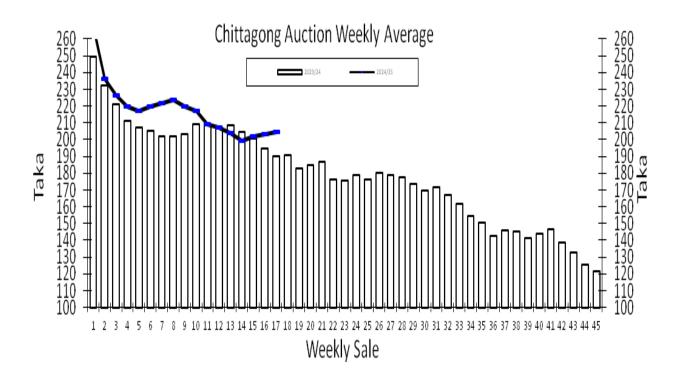

**Our Catalogue:** (Sale 18) Avg: Tk 215.84, Sold 76.99%, (Sale 17) Avg: Tk 210.49, Sold 77.12%

Chittagong Auction Average - Sale 17 (Season 2024/25): Tk 204.75 & (Season 2023/24): Tk 189.75

411,888.5

7.81